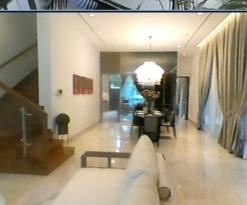

#### SEMI-DETACHED HOUSE TANGLIN, HOLLAND

Spacious 4,860sqft (452sqm), 6 bedroom Semi-Detached House for Rent. This unit. Others: 1 maids room(s) Price is negotiable!Located in Singapore's district D10 near Tanglin, Holland in the area Tanglin (Central region).

#### INTERIOR AND FEATURES

- Air-Conditioning
- Roof Terrace
- Balcony